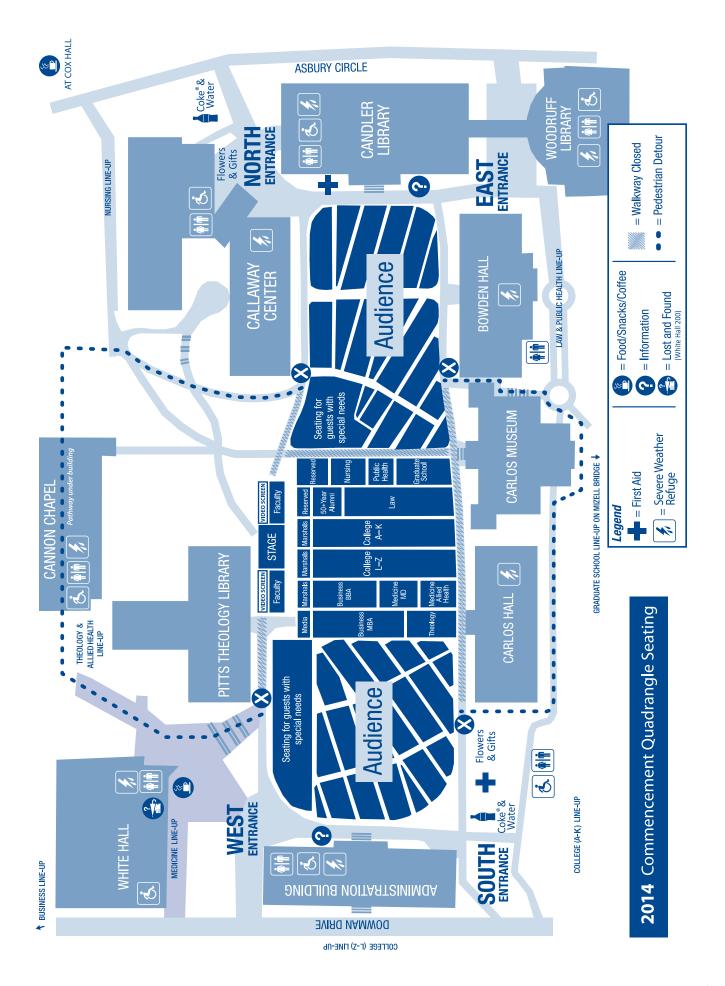

# **DIPLOMA CEREMONIES**

FAIR WEATHER (INCLUDES LIGHT RAIN)

Diplomas will be awarded in individual ceremonies after the close of this university celebration. The map in the back of this program shows the locations of the diploma ceremonies, held as follows:

- Emory College of Arts and Sciences, *Quadrangle*, 9:45 A.M. School of Graduate Studies, Master's Program, *Goizueta Business*
- School, Boynton Auditorium (Room 130), 9:45 A.M. Business School, BBA Program, Woodruff Physical Education Center, 10:00 A.M.

Physical Therapy Program, Woodruff Health Sciences Center, Woodruff Health Sciences Center Administration Building Auditorium, 10:00 A.M. School of Law, Gambrell Hall Lawn, 10:00 А.м.

School of Nursing, McDonough Field, 10:00 A.M.

School of Theology, *Glenn Memorial Auditorium*, 10:00 A.м. Genetic Counseling Training Program, *Whitehead Biomedical* 

- Research Building, Whitehead Auditorium, 10:30 A.M.
- Medical Imaging Program, Harland Cinema, Dobbs University Center, 10:30 A.M.
- School of Graduate Studies, PhD Program, Schwartz Center for Performing Arts, Emerson Hall, 10:30 A.M.
- Business School, MBA Programs, Woodruff Physical Education Center, 11:45 A.M.\*
- School of Medicine, *Glenn Memorial Auditorium*, 12:30 P.M.\* School of Public Health, *McDonough Field*, 12:30 P.M.\*

#### HEAVY RAIN

If the heavy rain schedule is activated, the Quadrangle ceremony will be canceled and the diploma ceremonies for the various schools will be held as listed below:

- Business School, BBA Program, Woodruff Physical Education Center (WoodPEC), 8:00 A.M.
- Emory College of Arts and Sciences, *McDonough Field* (tented and ticketed), 8:00 A.M.

Genetic Counseling Training Program, Whitehead Biomedical Research Building, Whitehead Auditorium, 8:00 A.M.

Medical Imaging Program, Harland Cinema, Dobbs University Center (DUC), 8:00 A.M.

Physical Therapy Program, Woodruff Health Sciences Center, Woodruff Health Sciences Center Administration Building (WHSCAB) Auditorium, 8:00 A.M.

School of Graduate Studies, Master's Program, Goizueta Business School, Boynton Auditorium (Room 130), 8:00 A.M.

School of Theology, Glenn Memorial Auditorium, 8:00 A.M.

School of Graduate Studies, PhD Program, Schwartz Center for Performing Arts, Emerson Concert Hall, 9:00 A.M.

School of Medicine, Glenn Memorial Auditorium, 9:30 A.M.

Business School, MBA Programs, Woodruff Physical Education Center (WoodPEC), 10:00 A.M.

School of Law, First Baptist Church, Decatur, 308 Clairemont Avenue, Decatur, Georgia 30030, 10:00 A.M.

School of Nursing, *Glenn Memorial Auditorium*, 1:00 P.M.\* School of Public Health, *McDonough Field*, 1:00 P.M.\*

#### Severe Weather

If the severe weather schedule is activated, the Quadrangle ceremony will be canceled and the diploma ceremonies for the various schools will be held as listed below:

Emory College of Arts and Sciences, *Woodruff Physical Education Center (WoodPEC)* (indoors and ticketed), 7:30 A.M.

Genetic Counseling Training Program, Whitehead Biomedical Research Building, Whitehead Auditorium, 8:00 A.M.

- Medical Imaging Program, Harland Cinema, Dobbs University Center (DUC), 8:00 A.M.
- Physical Therapy Program, Woodruff Health Sciences Center, Woodruff Health Sciences Center Administration Building (WHSCAB) Auditorium, 8:00 A.M.

School of Medicine, Glenn Memorial Auditorium, 9:30 A.M.

School of Law, First Baptist Church, Decatur, 308 Clairemont Avenue, Decatur, Georgia 30030, 10:00 A.M.

Business School, BBA Program, Woodruff Physical Education Center (WoodPEC), 11:00 A.M.

Business School, MBA Programs, Woodruff Physical Education Center (WoodPEC), 12:45 p.M.\*

School of Nursing, Glenn Memorial Auditorium, 1:00 P.M.\*

School of Public Health, Woodruff Physical Education Center (WoodPEC), 3:15 P.M.\*