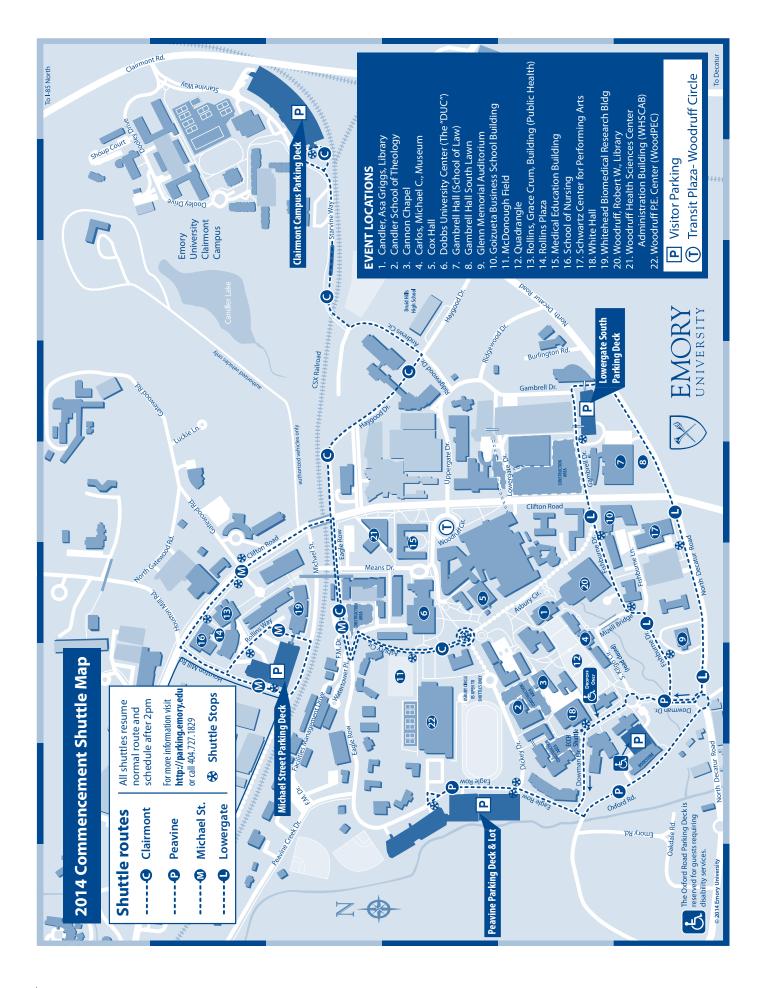

# **DIPLOMA CEREMONIES**

FAIR WEATHER (INCLUDES LIGHT RAIN)

Diplomas will be awarded in individual ceremonies after the close of this university celebration. The map in the back of this program shows the locations of the diploma ceremonies, held as follows:

- Emory College of Arts and Sciences, *Quadrangle*, 9:45 A.M. School of Graduate Studies, Master's Program, *Goizueta Business*
- School, Boynton Auditorium (Room 130), 9:45 A.M. Business School, BBA Program, Woodruff Physical Education Center, 10:00 A.M.

Physical Therapy Program, Woodruff Health Sciences Center, Woodruff Health Sciences Center Administration Building Auditorium, 10:00 A.M. School of Law, Gambrell Hall Lawn, 10:00 А.м.

School of Nursing, McDonough Field, 10:00 A.M.

School of Theology, *Glenn Memorial Auditorium*, 10:00 A.м. Genetic Counseling Training Program, *Whitehead Biomedical* 

- Research Building, Whitehead Auditorium, 10:30 A.M.
- Medical Imaging Program, Harland Cinema, Dobbs University Center, 10:30 A.M.
- School of Graduate Studies, PhD Program, Schwartz Center for Performing Arts, Emerson Hall, 10:30 A.M.
- Business School, MBA Programs, Woodruff Physical Education Center, 11:45 A.M.\*
- School of Medicine, *Glenn Memorial Auditorium*, 12:30 P.M.\* School of Public Health, *McDonough Field*, 12:30 P.M.\*