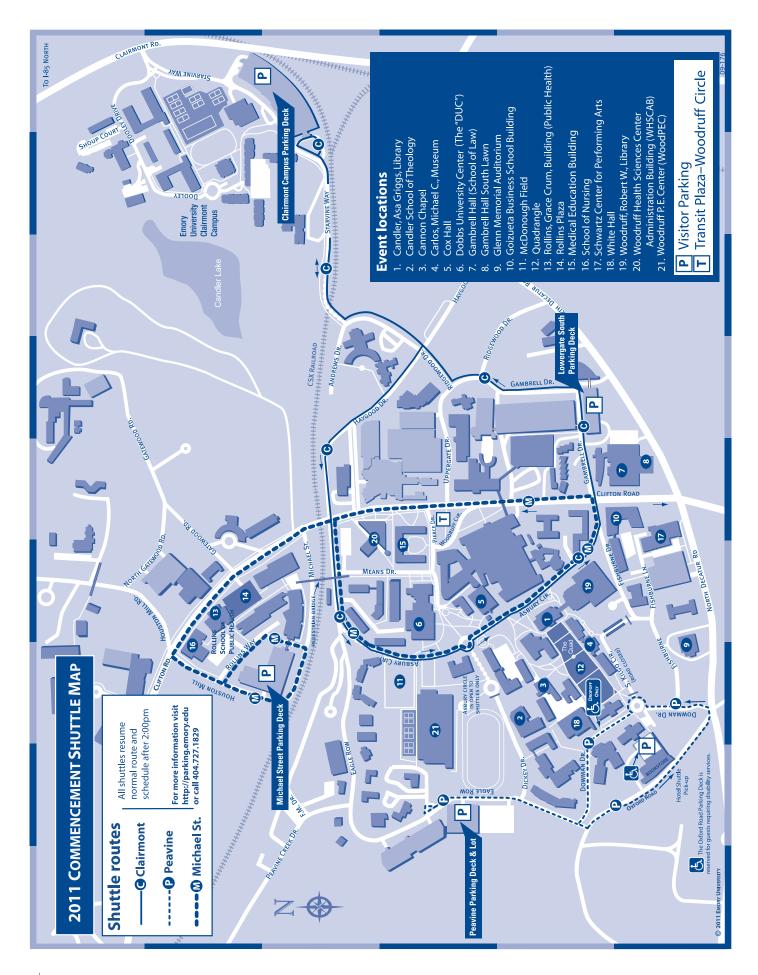

#### FAIR WEATHER

Diplomas will be awarded in individual ceremonies after the close of this University celebration. The map in the back of this program shows the locations of the diploma ceremonies, held as follows:

Emory College of Arts and Sciences, Quadrangle, 9:45 A.M. School of Medicine, Glenn Memorial Auditorium, 9:45 A.M. Business School BBA program, Woodruff Physical Education Center, 10:00 A.M.

Medical Imaging Program, Harland Cinema, Dobbs University Center, 10:00 A.M.

Physical Therapy Program, Woodruff Health Sciences Center, Woodruff Health Sciences Center Administration Building Auditorium, 10:00 A.M.

Graduate School PhD program, Schwartz Center for Performing Arts, Emerson Hall, 10:15 a.m.

School of Law, Gambrell Hall Lawn, 10:30 A.M.

School of Nursing, McDonough Field, 10:30 A.M.

School of Public Health, Rollins Plaza, 11:00 A.M.

Business School MBA program, Woodruff Physical Education Center, 11:45 A.M.

Graduate School master's program Schwartz Center for Performing Arts, Emerson Hall, Noon School of Theology, Glenn Memorial Auditorium, 12:30 P.M.